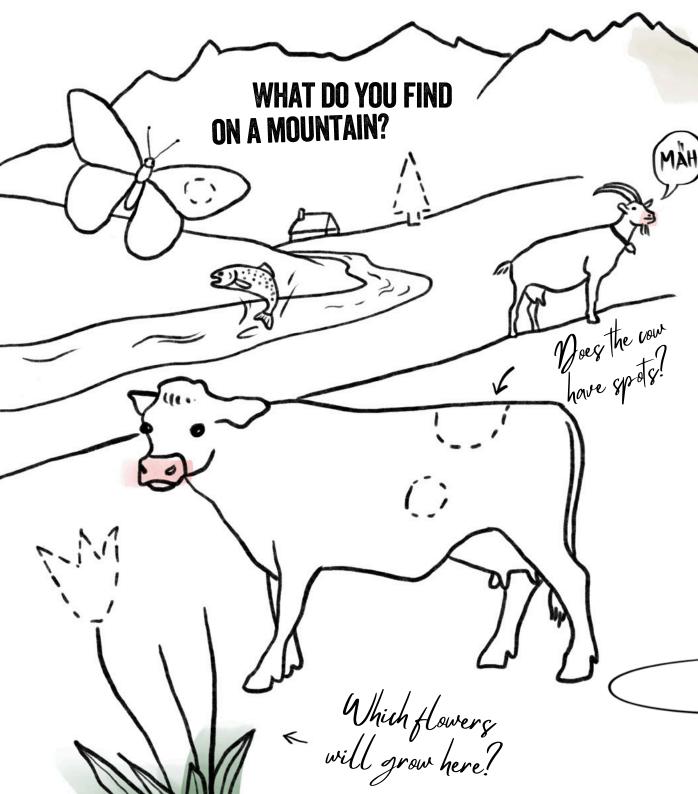

## **KID'S MENU**

| <b>UPSIDEDOWN Kids Schnitzel – gold, good, great!</b><br>Veal with potato salad or fries<br>Pork with potato salad or fries | 19,5<br>16.5 |
|-----------------------------------------------------------------------------------------------------------------------------|--------------|
| Meat-Balls from Veal<br>With mashed potatoes   carrots                                                                      | 17,5         |
| Crunchy Chicken Lolly<br>With broccoli   potato wedges                                                                      | 16,5         |
| Veggies à la Ratatouille<br>With yoghurt dip                                                                                | 13,5         |
| Popeye & the Mushrooms<br>Spinach spaetzle   mushroom sauce                                                                 | 13,5         |
| Waffel Raffel Spectacle<br>With zucchini   peppers   pea guacamole                                                          | 14,5         |
| <b>Time to Rumble</b><br>Tagliatelle   fruity vegetable   tomato sauce                                                      | 12,5         |
| From the Creek<br>Salmon trout à 80g                                                                                        | + 9,5        |